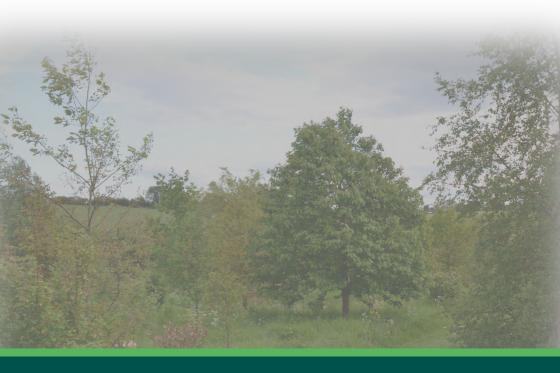

#### **South Yorkshire Woodland Burial Ground**

Described as the most beautiful resting place in the area

Opened in 1996 by Peace Funerals, the South Yorkshire Woodland Burial Ground is a three acre site where a wide variety of over 600 trees and shrubs have been planted to mark graves. There is a mown pathway that runs around the burial ground, and a small brook running down one edge. It is peaceful and quiet and attracts a lot of wildlife and birds.

#### What are Natural Burial Grounds?

Natural Burial Grounds are for people who want their passing to bring some benefit to the environment.

The South Yorkshire Woodland Burial Ground is managed to promote the development of animal life and meadow flowers, and to restore the species diversity that has been lost from our countryside over the past fifty years.

### In what ways is a Natural Burial Ground different?

Natural Burial Grounds look different to other types of cemeteries.

The South Yorkshire Woodland Burial Ground has been described as the most beautiful cemetery in the area. The natural beauty of an evolving meadowed woodland.