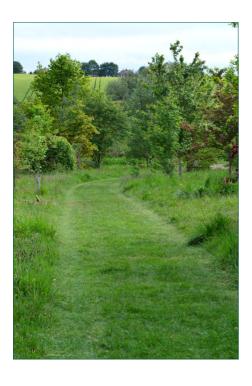

#### **South Yorkshire Woodland Burial Ground**

Described as the most beautiful resting place in the area

Opened in 1996 by Peace Funerals, the South Yorkshire Woodland Burial Ground is a three acre site where a wide variety of over 600 trees and shrubs have been planted to mark graves. There is a mown pathway that runs around the burial ground, and a small brook running down one edge. It is peaceful and quiet and attracts a lot of wildlife and birds.

To maintain the natural appearance of the landscape, gravestones are laid low to the ground and only made from natural stone or wood. Grass is 'topped' just a couple of times a year, so as not to disturb the growth of the developing meadowland.