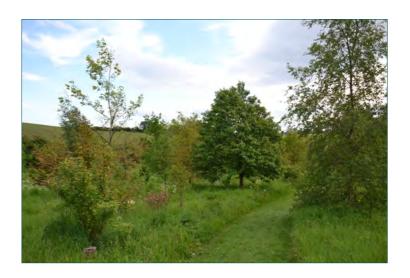

#### **South Yorkshire Woodland Burial Ground**

Described as the most beautiful resting place in the area

Opened in 1996 by Peace Funerals, the South Yorkshire Woodland Burial Ground is a three acre site where a wide variety of over 600 trees and shrubs have been planted to mark graves. There is a mown pathway that runs around the burial ground, and a small brook running down one edge. It is peaceful and quiet and attracts a lot of wildlife and birds.

Wildflower seed stock can be sown to encourage the type of meadowland that has virtually disappeared from the region.

To maintain the natural appearance of the landscape, gravestones are laid low to the ground and only made from natural stone or wood. Grass is 'topped' just a couple of times a year, so as not to disturb the growth of the developing meadowland.